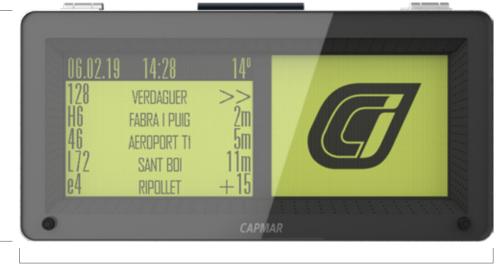

### **Dimensions**

measures in millimeters

390

840

190

The *adapt* family is a versatile solution for the modernization of current infrastructure or urban furniture. The *adapt·M* dynamic information modules can display a large amount of information in a compact format. They allow you to install dynamic information displays with cutting edge technology almost anywhere, with a simple installation and reduced costs.

### **Features**

- · Dual 16" electronic ink displays.
- Up to 12 lines of text simultaneously. Up to 24 characters per line.
- Notices and messages function with high resolution graphics.
- · LED display illumination.
- · Audio messages system.
- · Compatible power sources:
  - Solar energy.
  - Power grid connection.
  - Hybrid (grid connection + batteries)
- · Anti-reflective frontal safety glass.
- · Adaptable achoring system for shelters and poles\*

Display technology: ChLCD

Display resolution: 1: 320x240px

2: 800x640px

Operation temperature: -20 to +80°C

Materials and finishes: Brushed AlSI-304

Stainless steel

Dust and water protection: IP-65

Impact resistance: IK-10