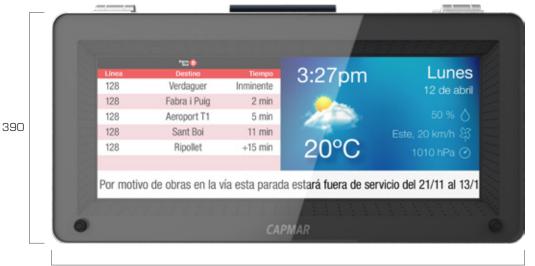

## **Dimensions**

measures in millimeters

840 190

The *adapt* family is a versatile solution for the modernization of current infrastructure or urban furniture. The *adapt·M* dynamic information modules can display a large amount of information in a compact format. They allow you to install dynamic information displays with cutting edge technology almost anywhere, with a simple installation and reduced costs.

### **Features**

- · Wide 29.3" True Color TFT display.
- · Can display video and animations.
- · Split-screen functionality to display different kinds of information simultaneously.
- · Wireless communication via 4G, 5G or WiFi.
- · High display brightness. Outdoors ready.
- · Audio messages system.
- · Compatible power sources:
  - Power grid connection.
  - Hybrid (grid connection + batteries)
- · Anti-reflective frontal safety glass.
- Adaptable achoring system for shelters and poles\*

### **Specifications**

Power source: Power grid connection

Installation voltage: 220V

Data transmission: 4G, 5G, WiFi, Ethernet

Display technology: TFT LCD

Display resolution: 1920x710px

Display brightness: 1000 cd/m<sup>2</sup>

Color depth: 24-bit, 16.7m

Visibility angles: Horizontal: 178° Vertical: 178°

Operation temperature: -30 to +80°C

Materials and finishes: AISI-304 brushed

stainless steel

Dust and water protection: IP-65

Impact resistance: IK-10