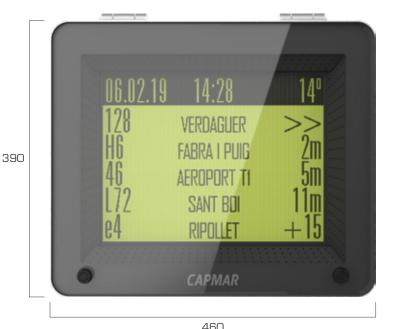

### **Features**

- · 16" electronic ink display.
- · Up to 6 lines of text simultaneously. Up to 24 characters per line.
- · Notices and messages function with simple graphics.
- · LED display illumination.
- · Audio messages system.
- · Compatible power sources:
  - Solar energy.
  - Power grid connection.
  - Hybrid (grid connection + batteries).
- · Anti-reflective frontal safety glass.
- · Adaptable achoring system for shelters and poles. \*

# **Specifications**

Power source: Photovoltaic panel \* \*

Installation voltage: 12V

Average power draw: 2.88W

Battery autonomy: up to 10 days \* \* \*

Data transmission: NB-loT, GPRS, Cat-M1

optional: 4G, 5G

Display technology: ChLCD

Display resolution: 320x240px

Operation temperature: -20 to +80°C

Materials and finishes: Brushed AISI-304

Stainless steel

Dust and water protection: IP-65

Impact resistance: IK-10