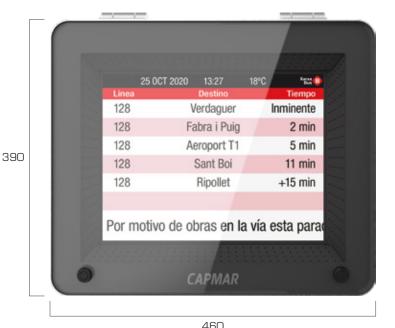

### **Features**

- · 15" True Color TFT display.
- · Can display video and animations.
- · Wireless communication via 4G, 5G or WiFi.
- · High display brightness. Outdoors ready.
- · Audio messages system.
- · Compatible power sources:
  - Power grid connection.
  - Hybrid (grid connection + batteries).
- · Anti-reflective frontal safety glass.
- Adaptable achoring system for shelters and poles\*

# **Specifications**

Power source: Power grid connection

Installation voltage: 220V

Data transmission: 4G, 5G, WiFi, Ethernet

Display technology: TFT LCD

Display resolution: XGA, 1024x768px

Display brightness: 1500 cd/m²

Color depth: 24-bit, 16.7m

Visibility angles: Horizontal: 140°

Vertical: 125°

Operation temperature: -30 to +80°C

Materials and finishes: AISI-304 brushed

stainless steel

Dust and water protection: IP-65

Impact resistance: IK-10